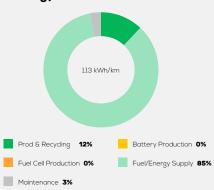

System Power/Torque 97 kW/161 Nm

Emissions Class Euro 6d-Temp

Declared Battery Capacity

Declared Electric Energy Consumption (WLTP)

Average | Best | Worst
Measured Electric Energy Consumption (Green NCAP Tests) n.a.

Declared Fuel Consumption (WLTP)

Average | Best | Worst Measured Fuel Consumption (Green NCAP Tests) 8.2 | 7.5 | 9.3 |/100 km

# **Process Chain - Petrol Powertrain**



# **Default Assessment Parameters**

Country | Electricity Mix EU Average

Vehicle | Battery Lifetime

Annual Kilometers

Slow | Quick Charging

### Greenhouse Gas (GHG) Emissions

### **Estimated Average GHG Emissions**





### **GHG Emission Contributions**



### **Total GHG Emissions**



# **Primary Energy Demand**

#### **Estimated Average Energy Demand**



#### **Energy Demand Contributions**



#### **Energy Source**