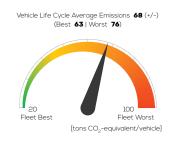

cson

1.6 GDI petrol 4x2 manual

# Vehicle Specifications

Green NCAP Publication Date

Fuel Petrol E10

1,483 kg

System Power/Torque 97 kW/161 Nm

Emissions Class Euro 6d-Temp

Declared Battery Capacity

Declared Electric Energy Consumption (WLTP)

Average | Best | Worst
Measured Electric Energy Consumption (Green NCAP Tests) n.a.

Declared Fuel Consumption (WLTP)

Average | Best | Worst Measured Fuel Consumption (Green NCAP Tests) 8.2 | 7.5 | 9.3 |/100 km

# **Process Chain - Petrol Powertrain**



# **Default Assessment Parameters**

Country | Electricity Mix EU Average

Vehicle | Battery Lifetime

Annual Kilometers

Slow | Quick Charging

### Greenhouse Gas (GHG) Emissions

### **Estimated Average GHG Emissions**





### **GHG Emission Contributions**



### **Total GHG Emissions**



# **Primary Energy Demand**

#### **Estimated Average Energy Demand**



#### **Energy Demand Contributions**



#### **Energy Source**