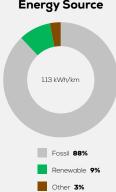

W/161 Nm

Emissions Class Euro 6d-Temp

Declared Battery Capacity

Declared Electric Energy Consumption (WLTP)

Average | Best | Worst
Measured Electric Energy Consumption (Green NCAP Tests) n.a.

Declared Fuel Consumption (WLTP)

Average | Best | Worst Measured Fuel Consumption (Green NCAP Tests) 8.2 | 7.5 | 9.3 |/100 km

# **Process Chain - Petrol Powertrain**



# **Default Assessment Parameters**

Country | Electricity Mix EU Average

Vehicle | Battery Lifetime

Annual Kilometers

Slow | Quick Charging

### Greenhouse Gas (GHG) Emissions

### **Estimated Average GHG Emissions**





### **GHG Emission Contributions**



### **Total GHG Emissions**



# **Primary Energy Demand**

#### **Estimated Average Energy Demand**



#### **Energy Demand Contributions**



#### **Energy Source**