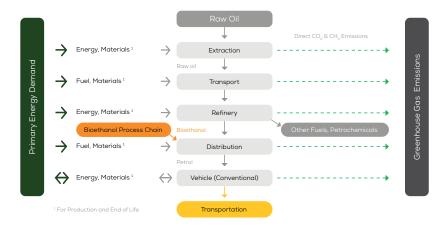

# **Process Chain - Petrol Powertrain**

# **Primary Energy Demand**

### Greenhouse Gas (GHG) Emissions