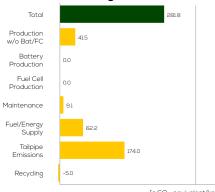

## LIFE CYCLE ASSESSMENT FACT SHEET

## Hyundai Tucson

1.6 GDI petrol 4x2 manual

# Vehicle Specifications

Green NCAP Publication Date

Fuel Petrol E10

1,483 kg

System Power/Torque 97 kW/161 Nm

Emissions Class Euro 6d-Temp

Declared Battery Capacity

Declared Electric Energy Consumption (WLTP)

Average | Best | Worst
Measured Electric Energy Consumption (Green NCAP Tests) n.a.

Declared Fuel Consumption (WLTP)

Average | Best | Worst Measured Fuel Consumption (Green NCAP Tests) 8.2 | 7.5 | 9.3 |/100 km

# **Process Chain - Petrol Powertrain**



# **Default Assessment Parameters**

Country | Electricity Mix EU Average

Vehicle | Battery Lifetime

Annual Kilometers

Slow | Quick Charging

### Greenhouse Gas (GHG) Emissions

### **Estimated Average GHG Emissions**





### **GHG Emission Contributions**



### **Total GHG Emissions**



# **Primary Energy Demand**

#### **Estimated Average Energy Demand**



#### **Energy Demand Contributions**



#### **Energy Source**