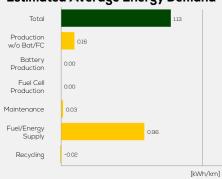

lication Date

Fuel Petrol E10

1,483 kg

System Power/Torque 97 kW/161 Nm

Emissions Class Euro 6d-Temp

Declared Battery Capacity

Declared Electric Energy Consumption (WLTP)

Average | Best | Worst
Measured Electric Energy Consumption (Green NCAP Tests) n.a.

Declared Fuel Consumption (WLTP)

Average | Best | Worst Measured Fuel Consumption (Green NCAP Tests) 8.2 | 7.5 | 9.3 |/100 km

# **Process Chain - Petrol Powertrain**



# **Default Assessment Parameters**

Country | Electricity Mix EU Average

Vehicle | Battery Lifetime

Annual Kilometers

Slow | Quick Charging

### Greenhouse Gas (GHG) Emissions

### **Estimated Average GHG Emissions**





### **GHG Emission Contributions**



### **Total GHG Emissions**



# **Primary Energy Demand**

#### **Estimated Average Energy Demand**



#### **Energy Demand Contributions**



#### **Energy Source**