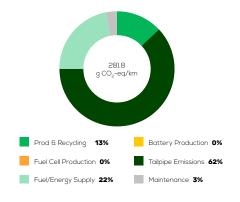

SMENT FACT SHEET

## Hyundai Tucson

1.6 GDI petrol 4x2 manual

# Vehicle Specifications

Green NCAP Publication Date

Fuel Petrol E10

1,483 kg

System Power/Torque 97 kW/161 Nm

Emissions Class Euro 6d-Temp

Declared Battery Capacity

Declared Electric Energy Consumption (WLTP)

Average | Best | Worst
Measured Electric Energy Consumption (Green NCAP Tests) n.a.

Declared Fuel Consumption (WLTP)

Average | Best | Worst Measured Fuel Consumption (Green NCAP Tests) 8.2 | 7.5 | 9.3 |/100 km

# **Process Chain - Petrol Powertrain**



# **Default Assessment Parameters**

Country | Electricity Mix EU Average

Vehicle | Battery Lifetime

Annual Kilometers

Slow | Quick Charging

### Greenhouse Gas (GHG) Emissions

### **Estimated Average GHG Emissions**





### **GHG Emission Contributions**



### **Total GHG Emissions**



# **Primary Energy Demand**

#### **Estimated Average Energy Demand**



#### **Energy Demand Contributions**



#### **Energy Source**